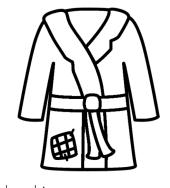

t** redistribute the contents of my downloads in whole or in part, for any reason.
- Please do not link directly to the PDF online or share this on Dropbox or another shared website.

Make sure to use the most current version of Adobe Reader to avoid any printing problems.

If you have any questions, please email me at angela@teachingmama.org

#### Clip art credit:





#### Directions:

- 1. Print the page on card stock paper and cut out the strips.
- 2. Place them together with the longest strip on the bottom.
- 3. Staple on the left side.









## robe

© teachingmama.org



## 













© teachingmama.org







### dome

© teachingmama.org



## 



## OOh



CON



#### h05e

© teachingmama.org



#### nos



#### ros



005



### tote

© teachingmama.org



#### not



VOT



## robe

© teachingmama.org



## 



COC











© teachingmama.org



# 



MO



© teachingmama.org







COn



### 1056

© teachingmama.org



#### nos



#### TOS



005



## tote

© teachingmama.org



#### not