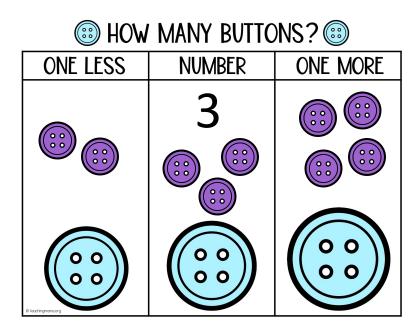

Directions: Write a number in the center column. Show the number using manipulatives (buttons). Then show one less and one more with the buttons. Make this chart reusable by laminating it and writing with a dry erase marker.