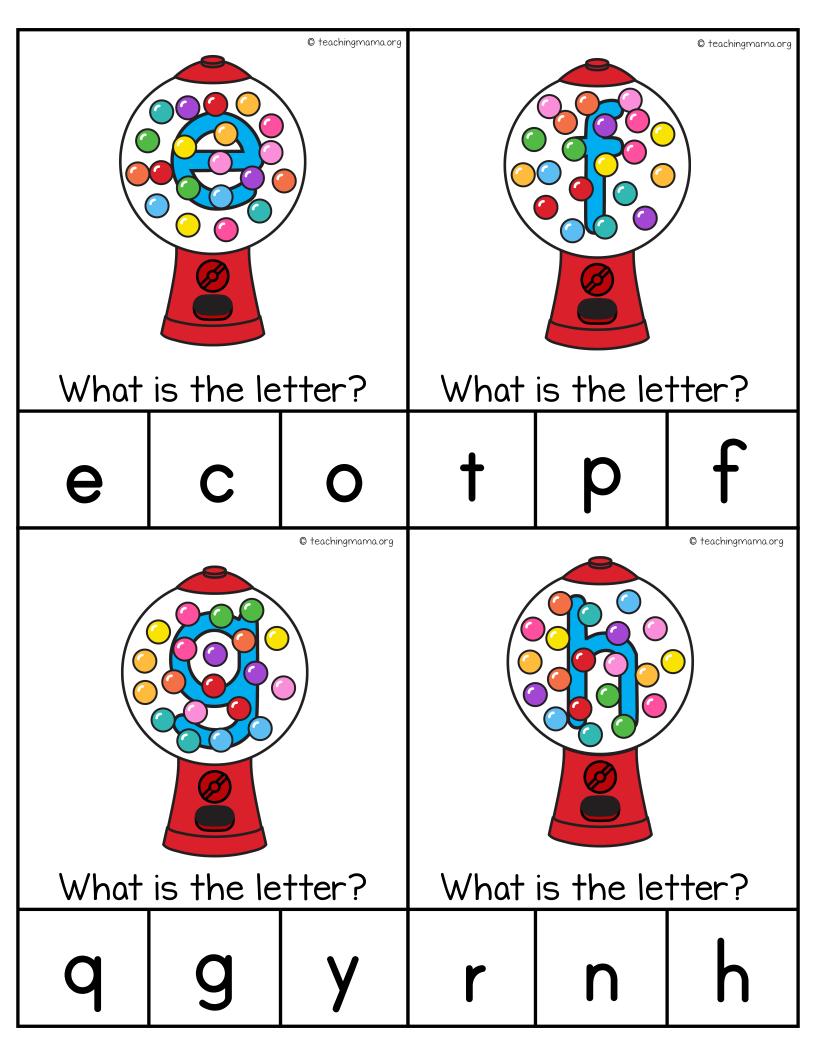

angela@teachingmama.org

**Directions**: Cut the alphabet cards apart. Have the child look at the gumball machine and determine the letter. Circle the correct letter from the three choices.

Clip art credit:

| C teachingmama.org |           |       | leachingmama.org    |            |                    |
|--------------------|-----------|-------|---------------------|------------|--------------------|
| What               | is the le | tter? | What is the letter? |            |                    |
| q                  | р         | У     | f                   | b          | r                  |
| leachingmana.org   |           |       | What                | is the let | © teachingmama.org |
| b                  | S         | g     | t                   | Y          | f                  |