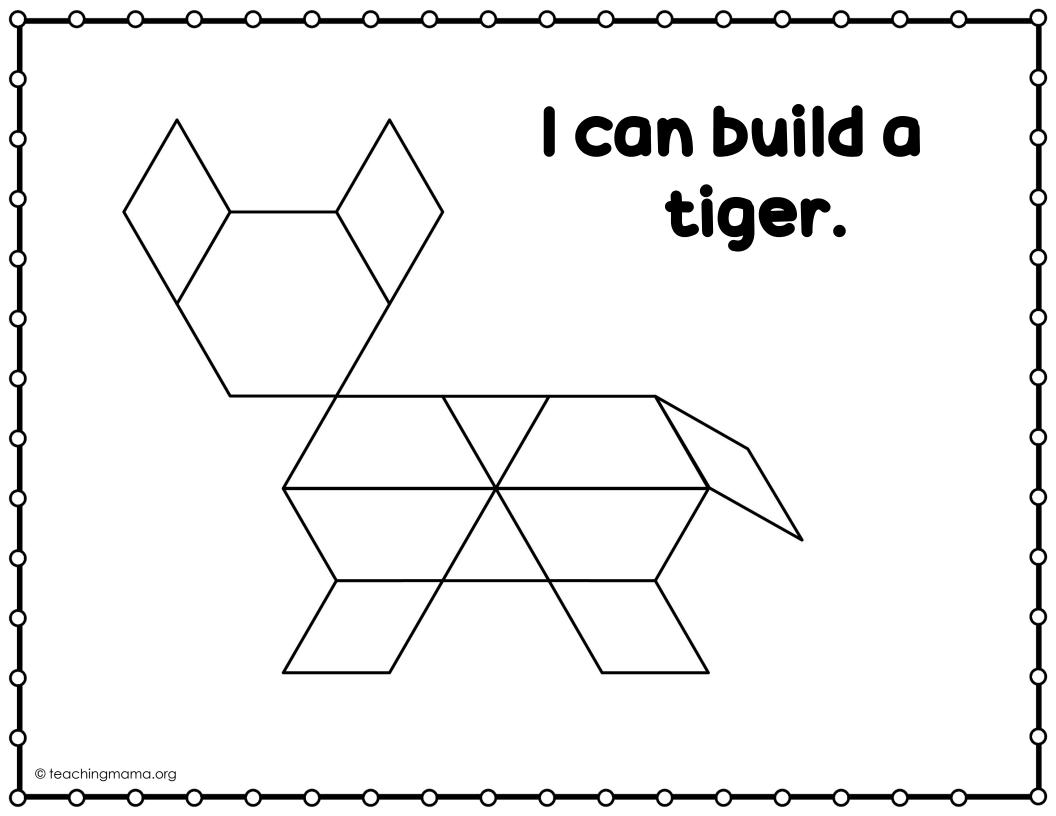

If you have any questions, please email me at <u>angela@teachingmama.org</u>

**Directions**: Use pattern blocks to fill in the animals.