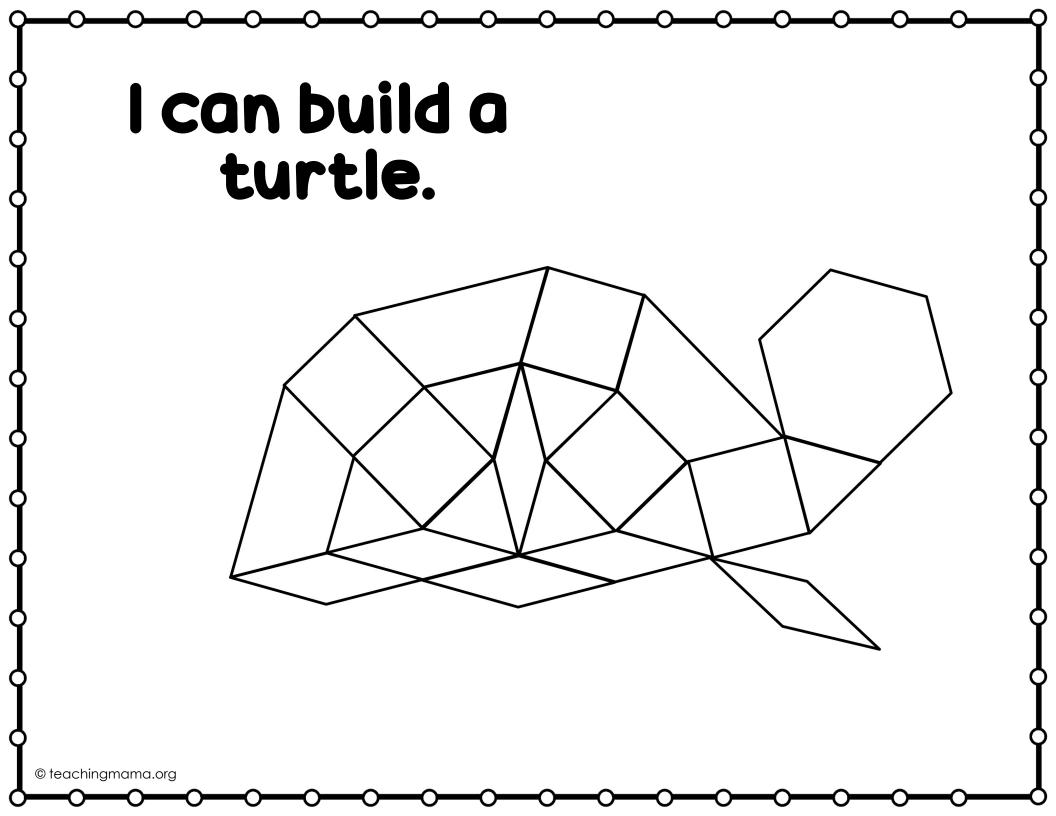

If you have any questions, please email me at <u>angela@teachingmama.org</u>

**Directions**: Use pattern blocks to fill in the animals.