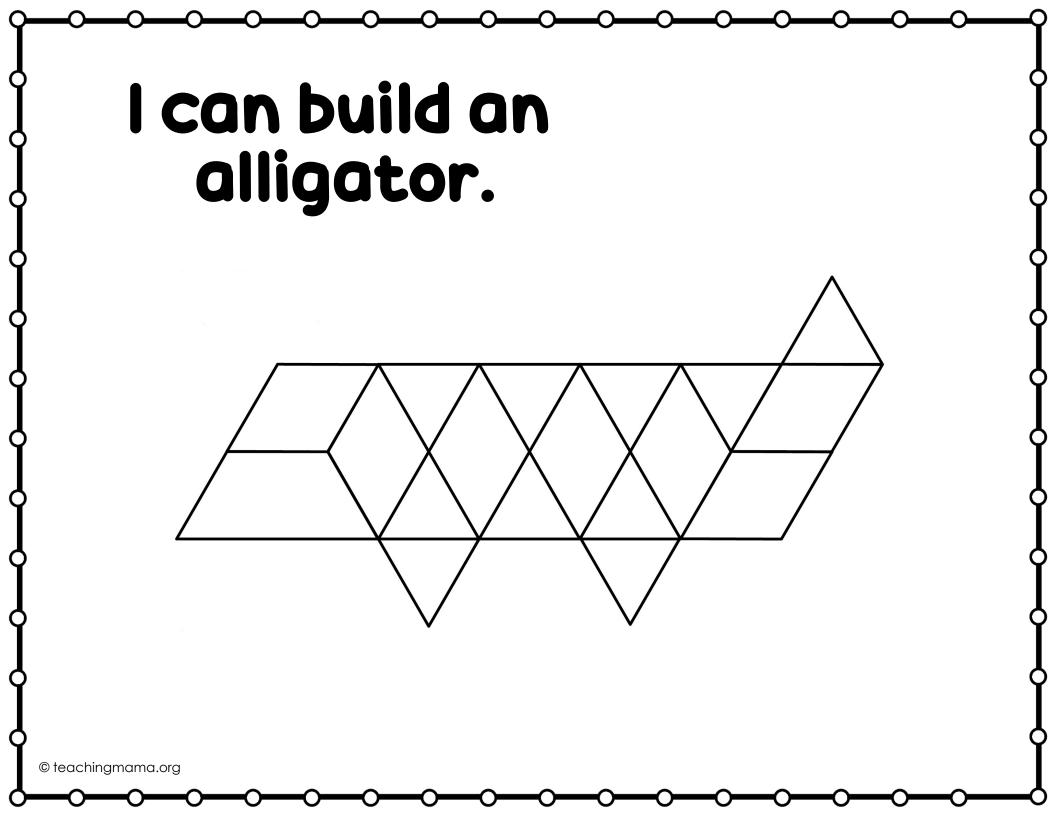

If you have any questions, please email me at <u>angela@teachingmama.org</u>

**Directions**: Use pattern blocks to fill in the animals.