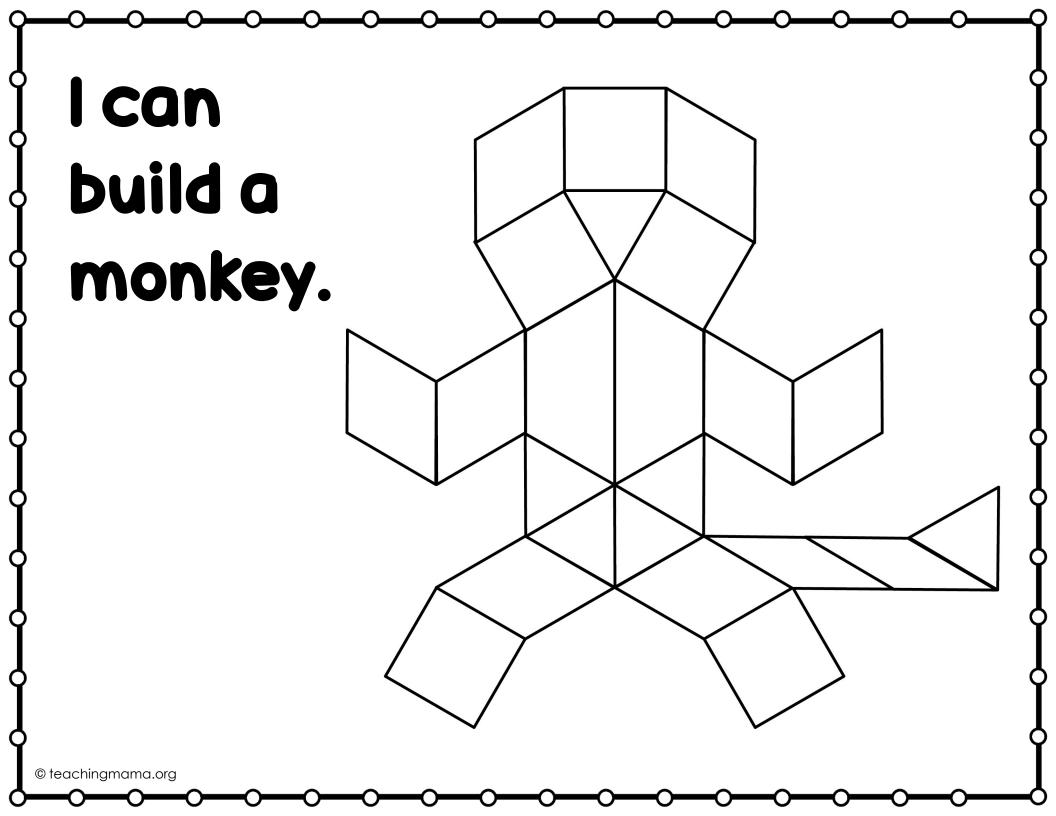

If you have any questions, please email me at <u>angela@teachingmama.org</u>

**Directions**: Use pattern blocks to fill in the animals.