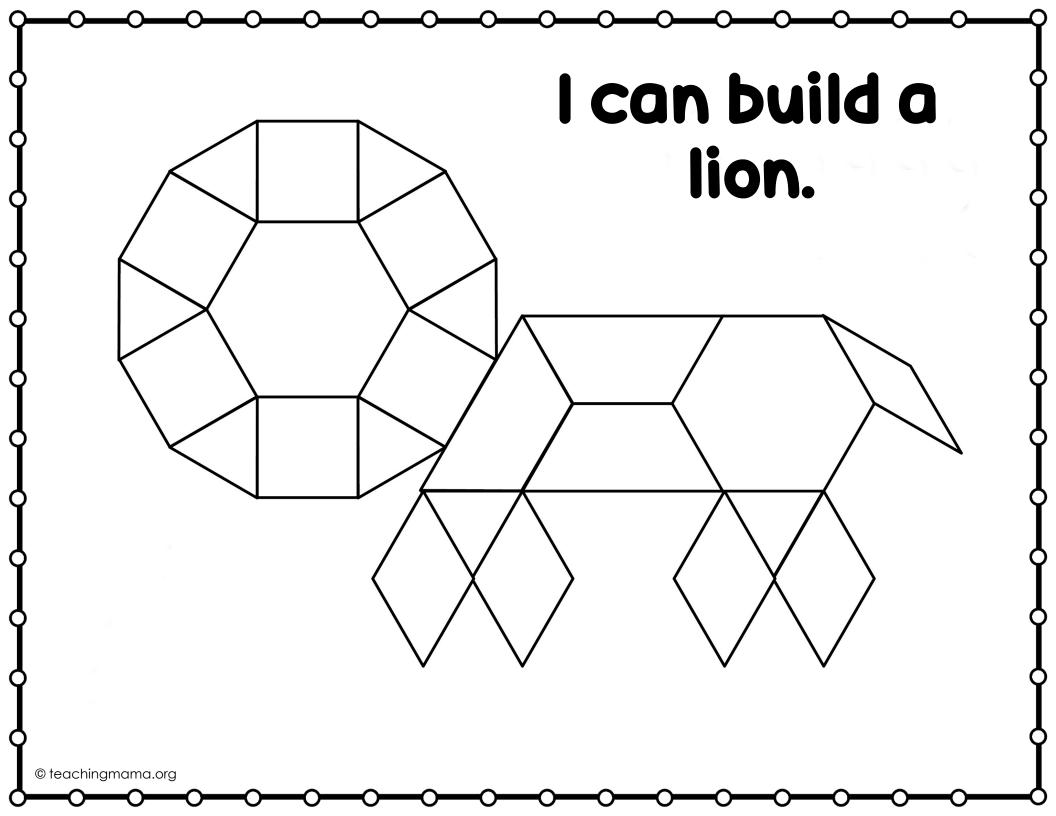

If you have any questions, please email me at <u>angela@teachingmama.org</u>

**Directions**: Use pattern blocks to fill in the animals.