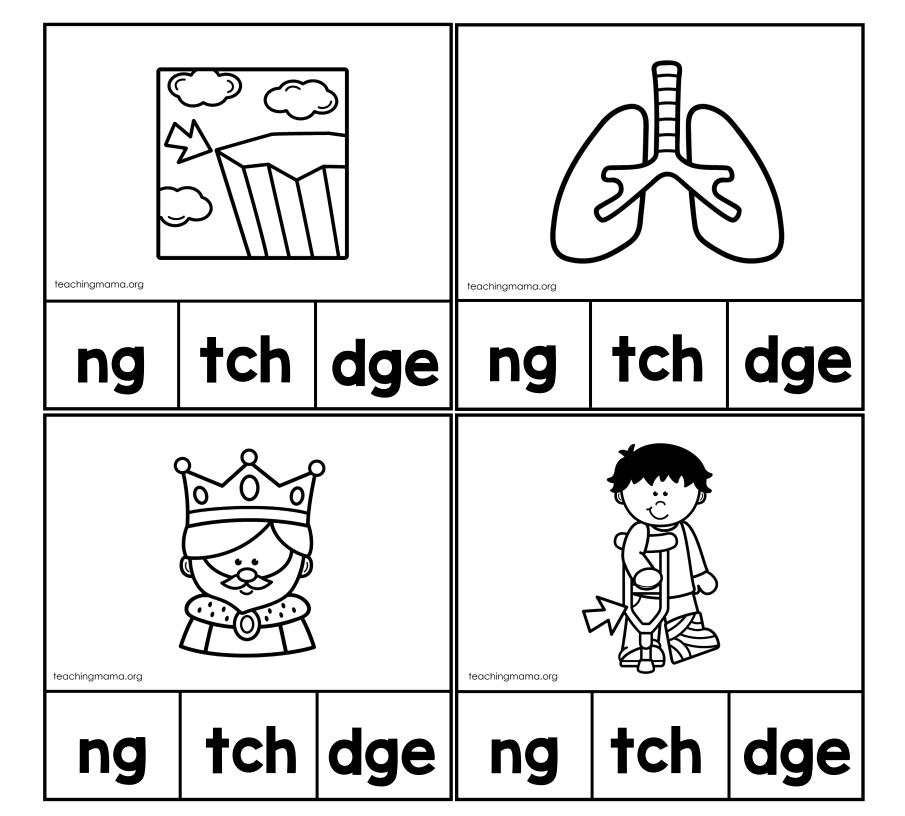

## Directions:

- 1. Print the pages on card stock paper.
- 2. Cut out each square and mix them up.
- 3. Have the child look at the picture and determine which digraph it ends with. The 3 options are -ng, -tch, and -dge.
- 4. Circle or clip a clothespin to the correct digraph.

## Word List:

- 1. fang
- 2. badge
- 3. catch
- 4. sling
- 5. edge
- 6. lung
- 7. king
- 8. sling
- 9. match
- 10. fridge
- 11. hatch
- 12. long
- 13. lodge
- 14. hopscotch
- 15. ring
- 16. judge
- 17. sing
- 18. patch
- 19. match
- 20. dodge