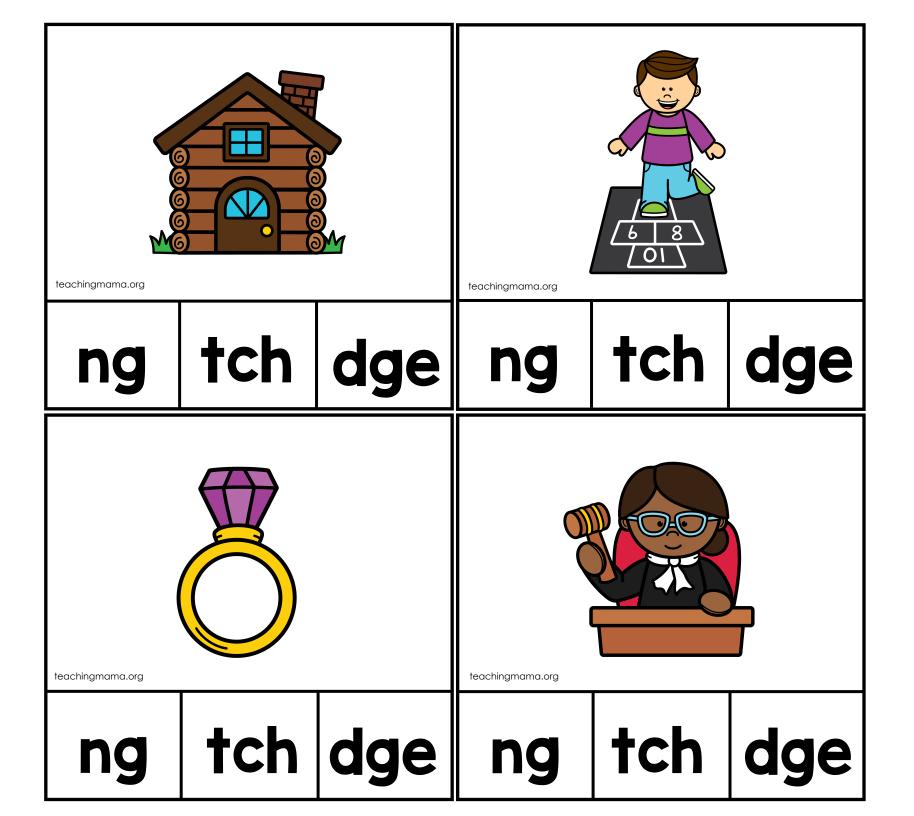

## Directions:

- 1. Print the pages on card stock paper.
- 2. Cut out each square and mix them up.
- 3. Have the child look at the picture and determine which digraph it ends with. The 3 options are -ng, -tch, and -dge.
- 4. Circle or clip a clothespin to the correct digraph.

## Word List:

- 1. fang
- 2. badge
- 3. catch
- 4. sling
- 5. edge
- 6. lung
- 7. king
- 8. sling
- 9. match
- 10. fridge
- 11. hatch
- 12. long
- 13. lodge
- 14. hopscotch
- 15. ring
- 16. judge
- 17. sing
- 18. patch
- 19. match
- 20. dodge