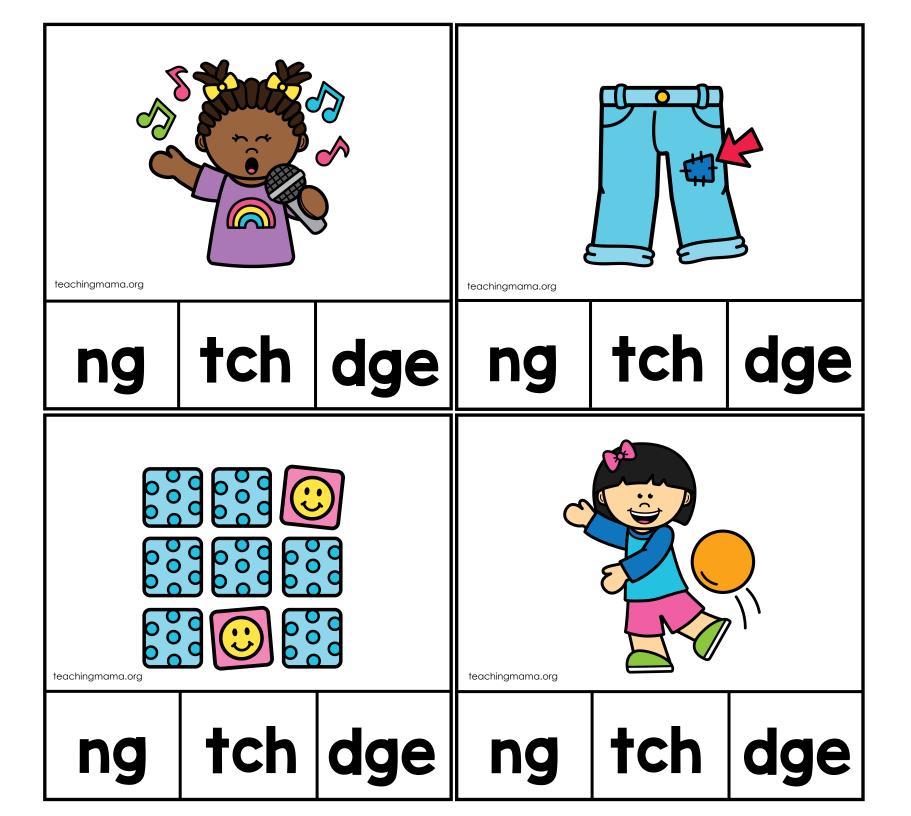

## Directions:

- 1. Print the pages on card stock paper.
- 2. Cut out each square and mix them up.
- 3. Have the child look at the picture and determine which digraph it ends with. The 3 options are -ng, -tch, and -dge.
- 4. Circle or clip a clothespin to the correct digraph.

## Word List:

- 1. fang
- 2. badge
- 3. catch
- 4. sling
- 5. edge
- 6. lung
- 7. king
- 8. sling
- 9. match
- 10. fridge
- 11. hatch
- 12. long
- 13. lodge
- 14. hopscotch
- 15. ring
- 16. judge
- 17. sing
- 18. patch
- 19. match
- 20. dodge