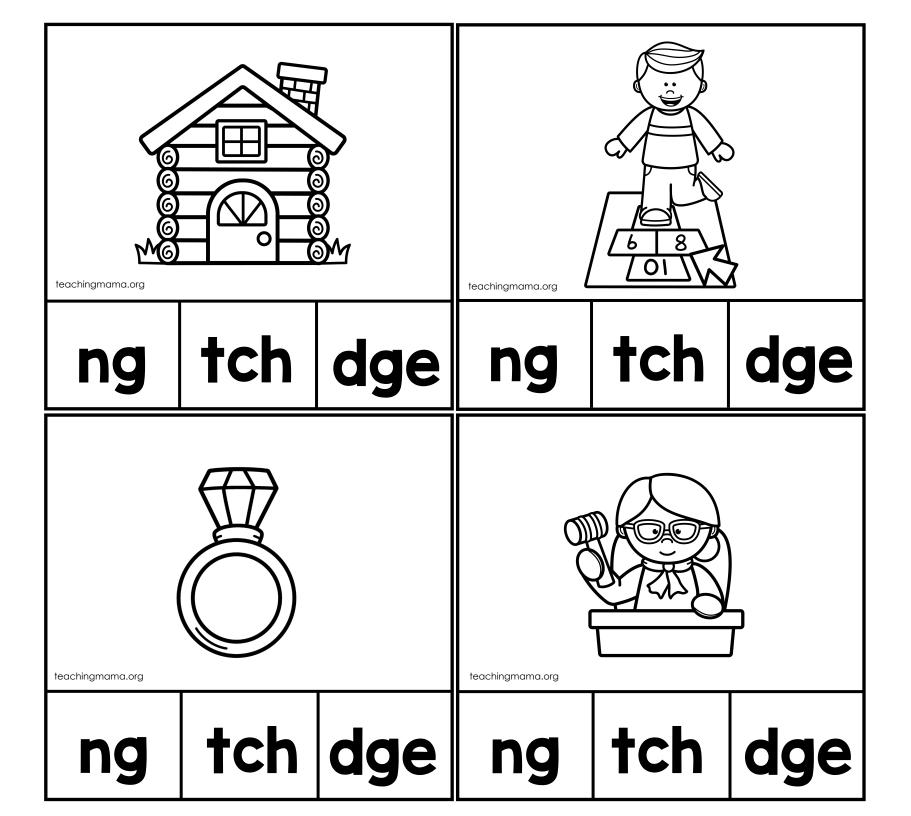

## Directions:

- 1. Print the pages on card stock paper.
- 2. Cut out each square and mix them up.
- 3. Have the child look at the picture and determine which digraph it ends with. The 3 options are -ng, -tch, and -dge.
- 4. Circle or clip a clothespin to the correct digraph.

## Word List:

- 1. fang
- 2. badge
- 3. catch
- 4. sling
- 5. edge
- 6. lung
- 7. king
- 8. sling
- 9. match
- 10. fridge
- 11. hatch
- 12. long
- 13. lodge
- 14. hopscotch
- 15. ring
- 16. judge
- 17. sing
- 18. patch
- 19. match
- 20. dodge