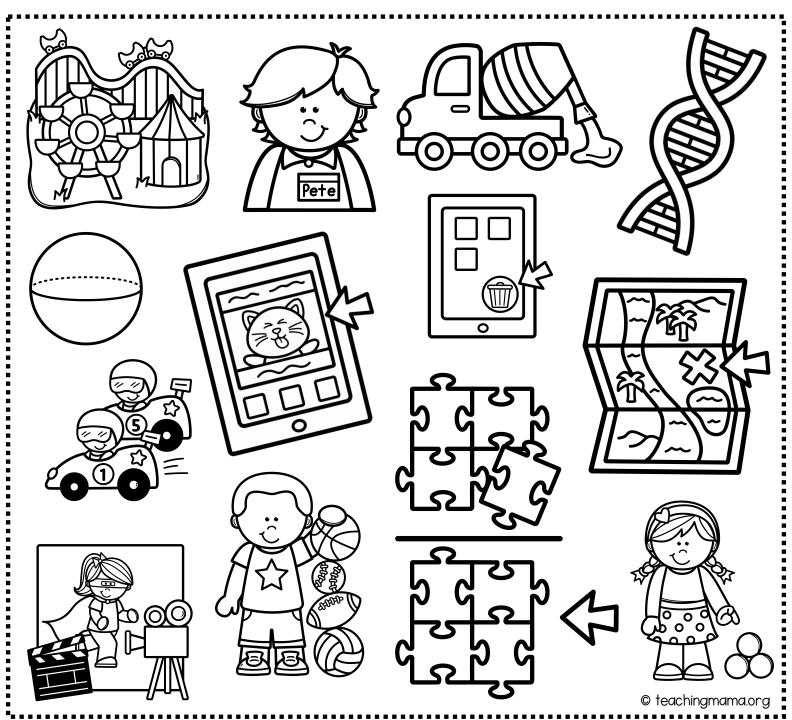

#### LONG E WORDS I SPY

Directions: Read the word and then look for the matching picture. Color the picture and check the box after you find it.

□ meme
□ sphere
□ concrete

□ theme
□ these
□ delete

□ gene
□ athlete
□ Pete

□ scene
□ compete

□ here
□ complete