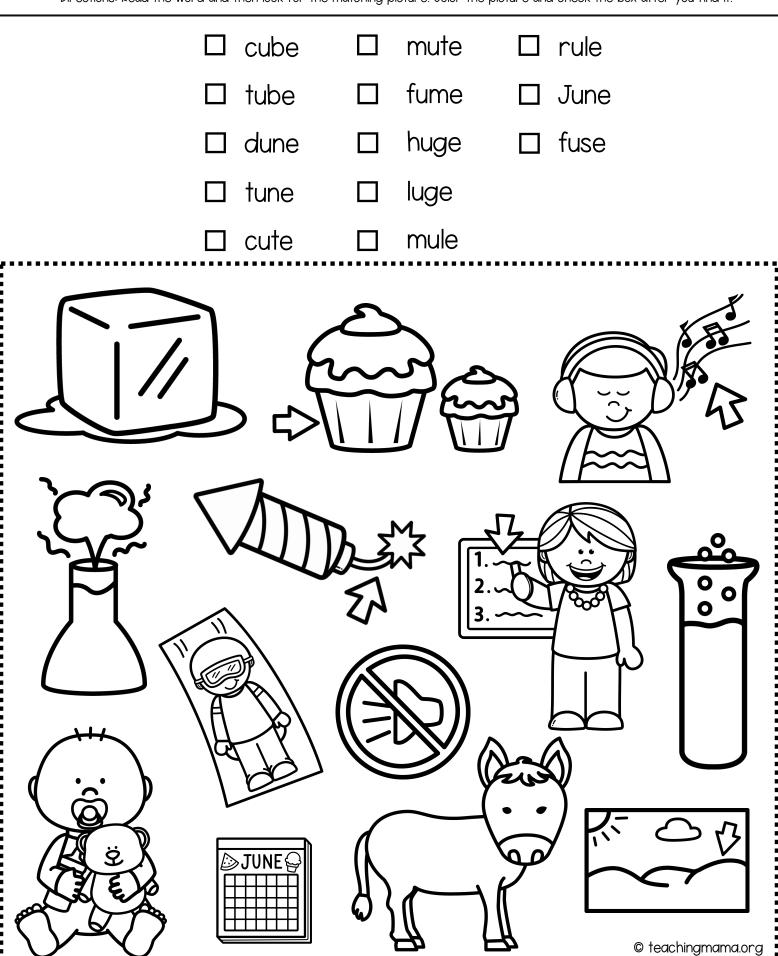

|        |        |                    |
| 7    | > 1/1  |        |        |                    |
| £)(3 |        |        |        |                    |
| 600  |        |        |        | © teachingmama.org |

### LONG O WORDS I SPY

| □ lob | е 🗆  | poke | bone |              | pose               |
|-------|------|------|------|--------------|--------------------|
| □ rok | pe □ | woke | cone |              | rose               |
|       | de 🗆 | hole | zone |              | note               |
| □ rod | de 🗆 | pole | hose |              | tote               |
| □ jok | e 🗆  | home | nose |              | vote               |
|       |      |      |      | <del>*</del> |                    |
|       |      |      |      |              | © teachingmama.org |

#### LONG U WORDS I SPY