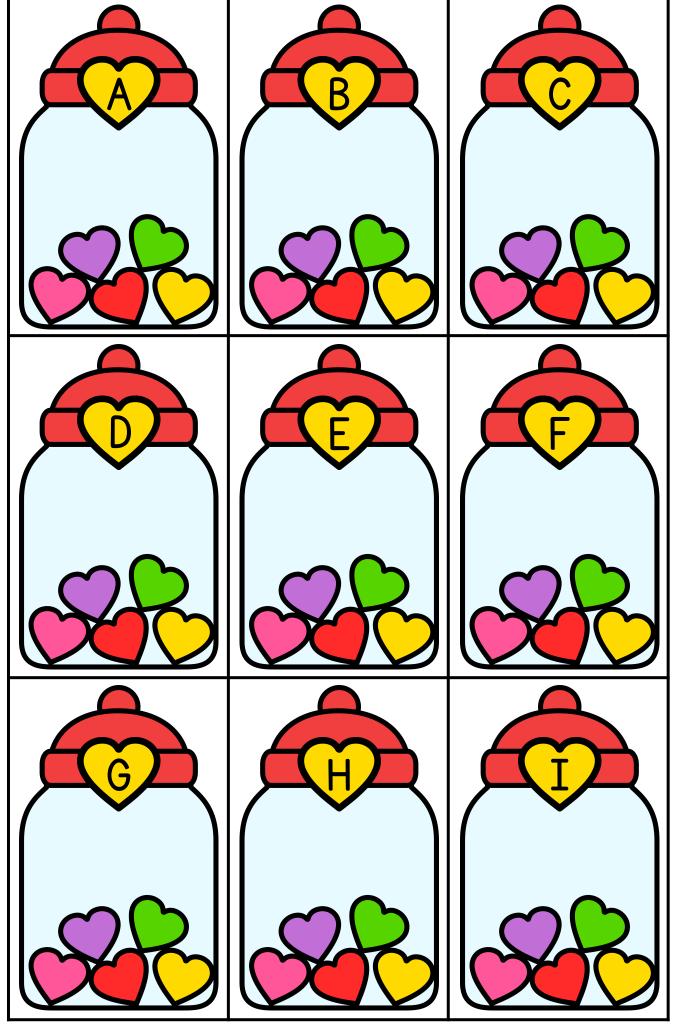

## Directions:

- 1. Cut out the jar cards and heart cards.
- 2. Have students match the lowercase candy to the uppercase jar.