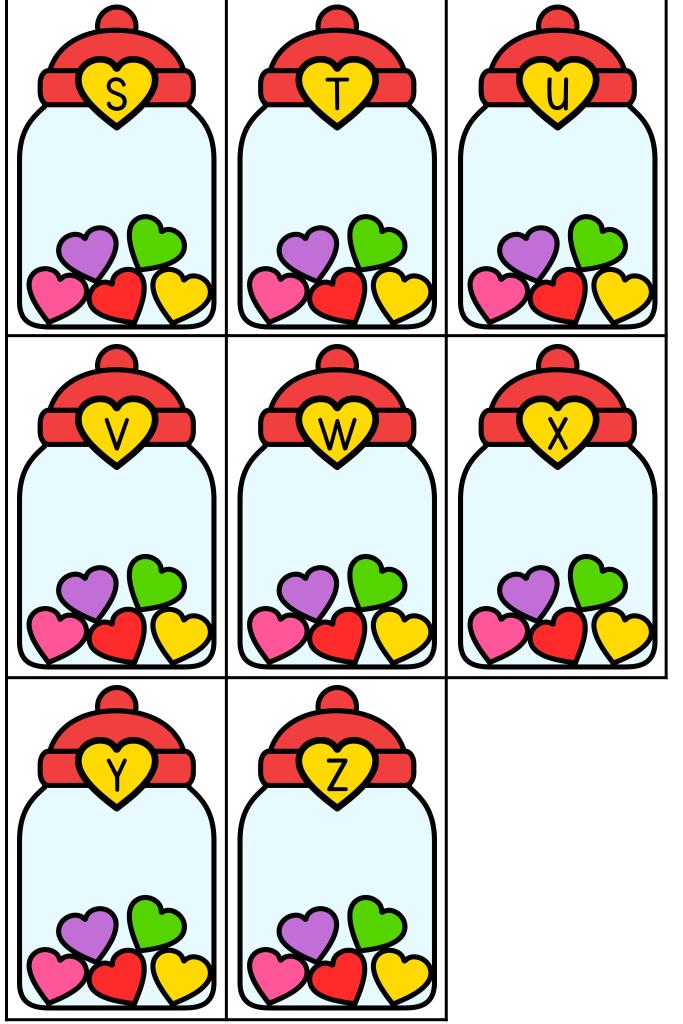

## Directions:

- 1. Cut out the jar cards and heart cards.
- 2. Have students match the lowercase candy to the uppercase jar.