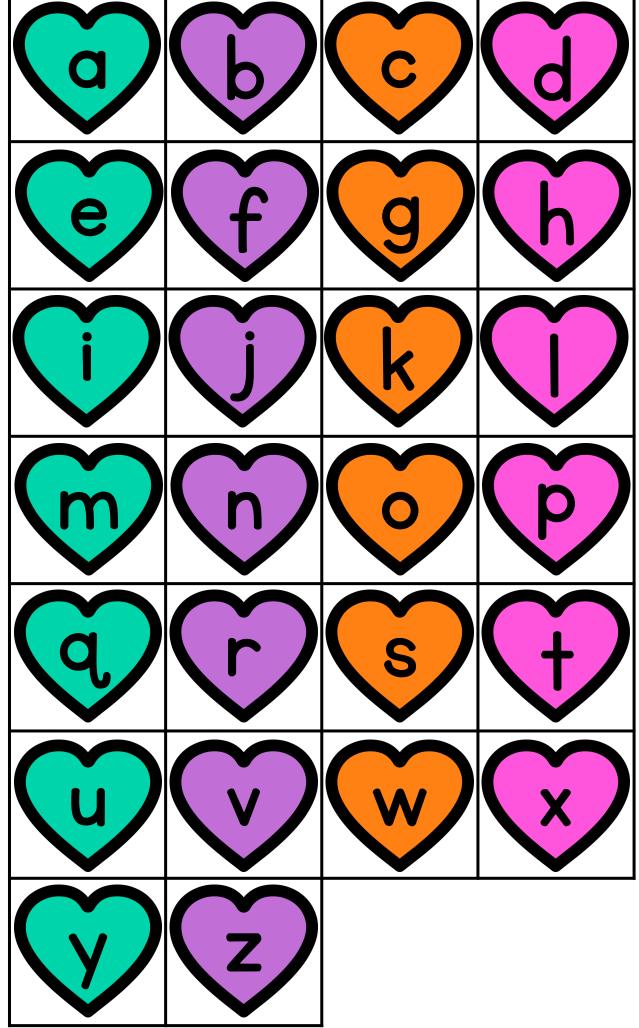

## Directions:

- 1. Cut out the jar cards and heart cards.
- 2. Have students match the lowercase candy to the uppercase jar.