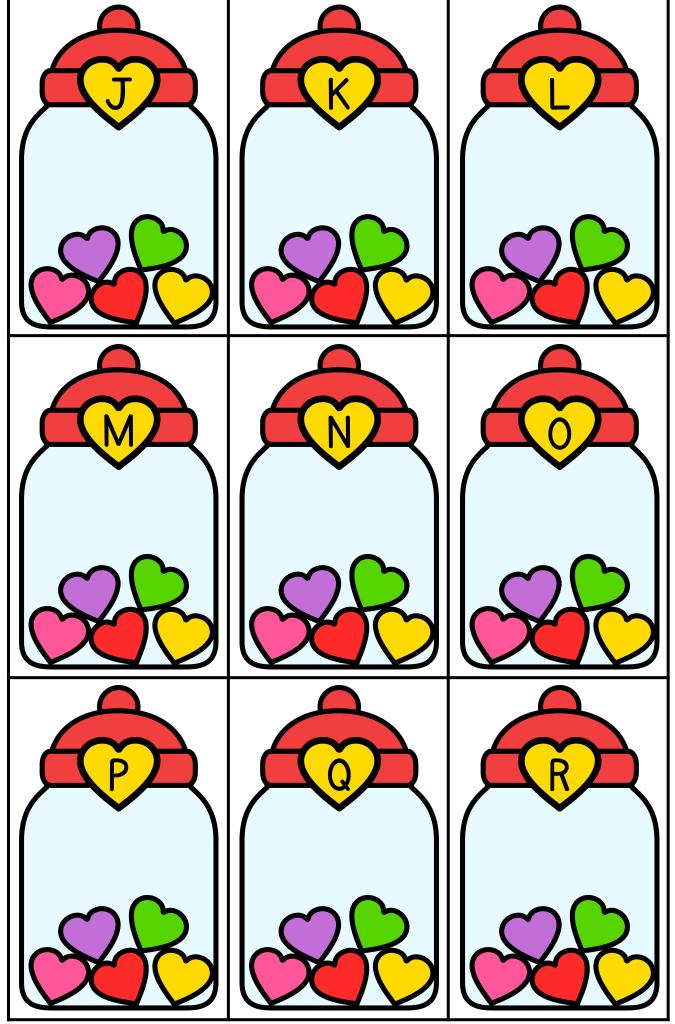

## Directions:

- 1. Cut out the jar cards and heart cards.
- 2. Have students match the lowercase candy to the uppercase jar.