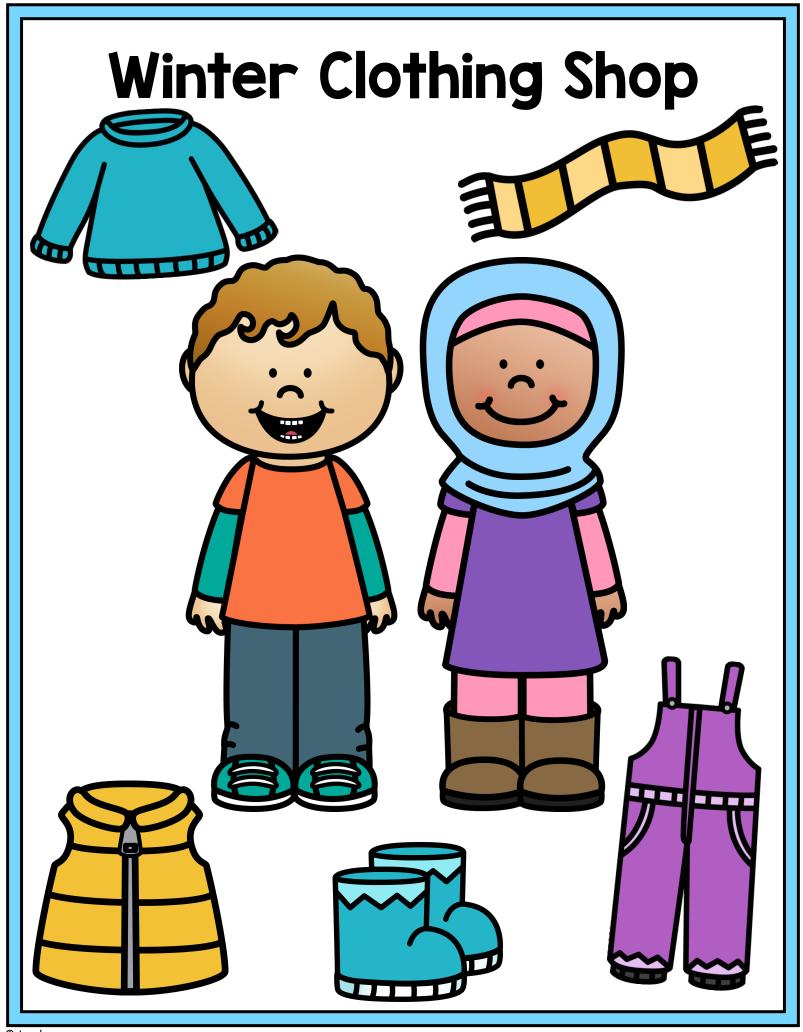

### Winter Clothing Shop

Working Hours

Monday

10:00 a.m. - 7:00 p.m.

Tuesday

10:00 a.m. - 7:00 p.m.

Wednesday

10:00 a.m. - 7:00 p.m.