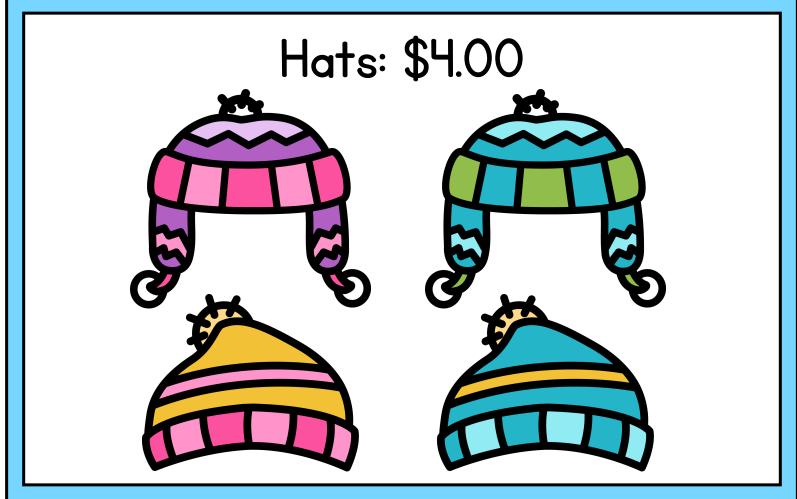

F online or share this on Dropbox or another shared website.

Make sure to use the most current version of Adobe Reader to avoid any printing problems. If you have any questions, please email me at <a href="mailto:angela@teachingmama.org">angela@teachingmama.org</a>

### Clip art credit:



#### Directions:

- 1. Print and laminate the cards for your winter clothing shop.
- 2. The clothing item cards can be changed out on the "Today's Sale" sign using hook—and—loop fasteners.



### Winter Clothing Shop

Working Hours

Monday

10:00 a.m. - 7:00 p.m.

Tuesday

10:00 a.m. - 7:00 p.m.

Wednesday

10:00 a.m. - 7:00 p.m.

Thursday

10:00 a.m. - 7:00 p.m.

Friday

10:00 a.m. - 8:00 p.m.

Saturday

9:00 a.m. - 8:00 p.m.

Sunday

11:00 a.m. - 6:00 p.m.









# Today's Sale