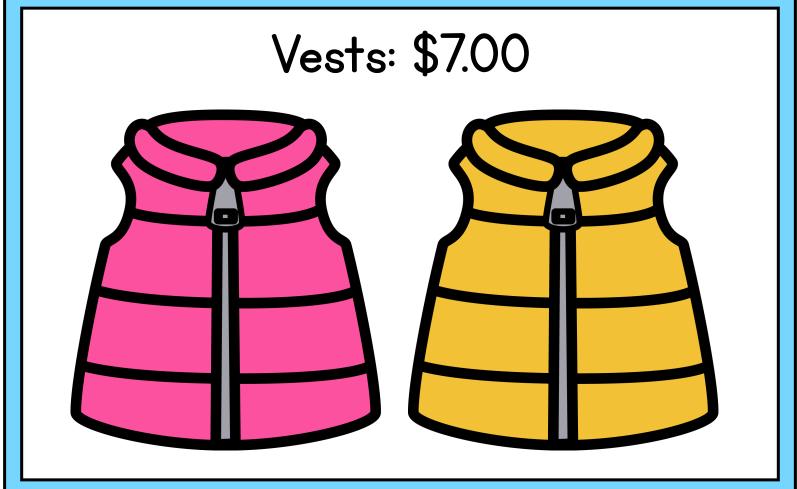

#### Directions:

- 1. Print and laminate the cards for your winter clothing shop.
- 2. The clothing item cards can be changed out on the "Today's Sale" sign using hook—and—loop fasteners.

# Today's Sale