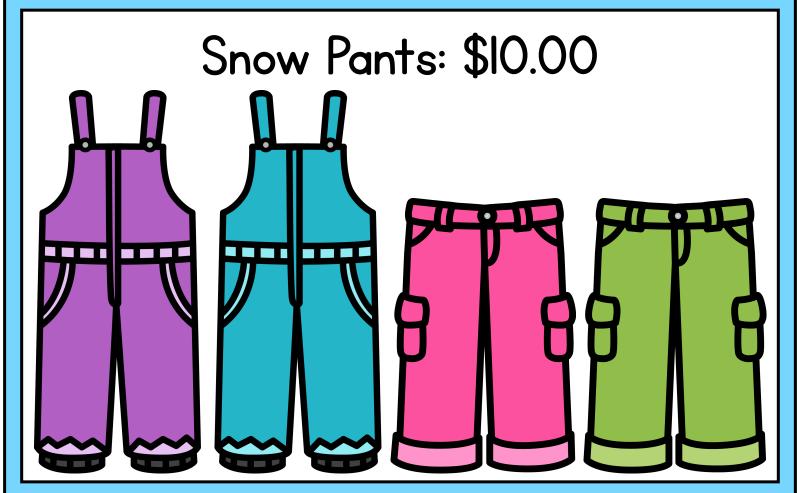

to the PDF online or share this on Dropbox or another shared website.

Make sure to use the most current version of Adobe Reader to avoid any printing problems. If you have any questions, please email me at <a href="mailto:angela@teachingmama.org">angela@teachingmama.org</a>

### Clip art credit:



#### Directions:

- 1. Print and laminate the cards for your winter clothing shop.
- 2. The clothing item cards can be changed out on the "Today's Sale" sign using hook—and—loop fasteners.



### Winter Clothing Shop

Working Hours

Monday

10:00 a.m. - 7:00 p.m.

Tuesday

10:00 a.m. - 7:00 p.m.

Wednesday

10:00 a.m. - 7:00 p.m.

Thursday

10:00 a.m. - 7:00 p.m.

Friday

10:00 a.m. - 8:00 p.m.

Saturday

9:00 a.m. - 8:00 p.m.

Sunday

11:00 a.m. - 6:00 p.m.









# Today's Sale