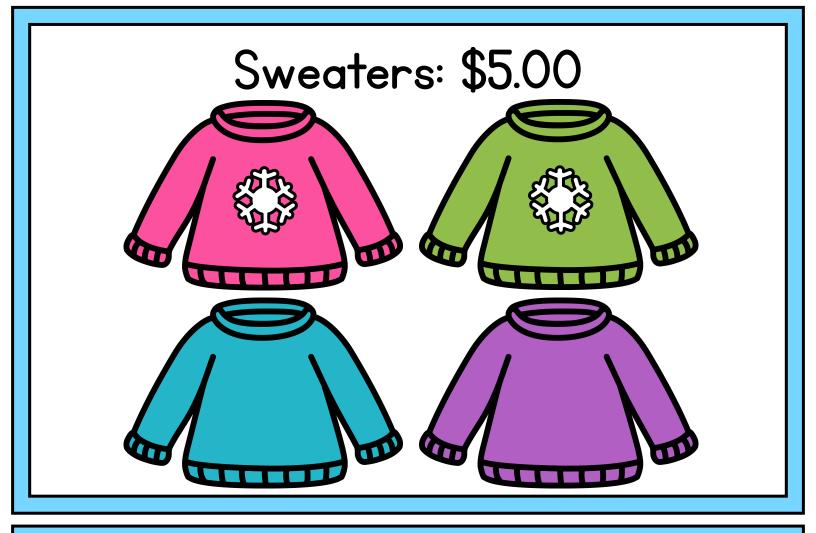

ly to the PDF online or share this on Dropbox or another shared website.

Make sure to use the most current version of Adobe Reader to avoid any printing problems. If you have any questions, please email me at <a href="mailto:angela@teachingmama.org">angela@teachingmama.org</a>

### Clip art credit:



#### Directions:

- 1. Print and laminate the cards for your winter clothing shop.
- 2. The clothing item cards can be changed out on the "Today's Sale" sign using hook—and—loop fasteners.



### Winter Clothing Shop

Working Hours

Monday

10:00 a.m. - 7:00 p.m.

Tuesday

10:00 a.m. - 7:00 p.m.

Wednesday

10:00 a.m. - 7:00 p.m.

Thursday

10:00 a.m. - 7:00 p.m.

Friday

10:00 a.m. - 8:00 p.m.

Saturday

9:00 a.m. - 8:00 p.m.

Sunday

11:00 a.m. - 6:00 p.m.









# Today's Sale