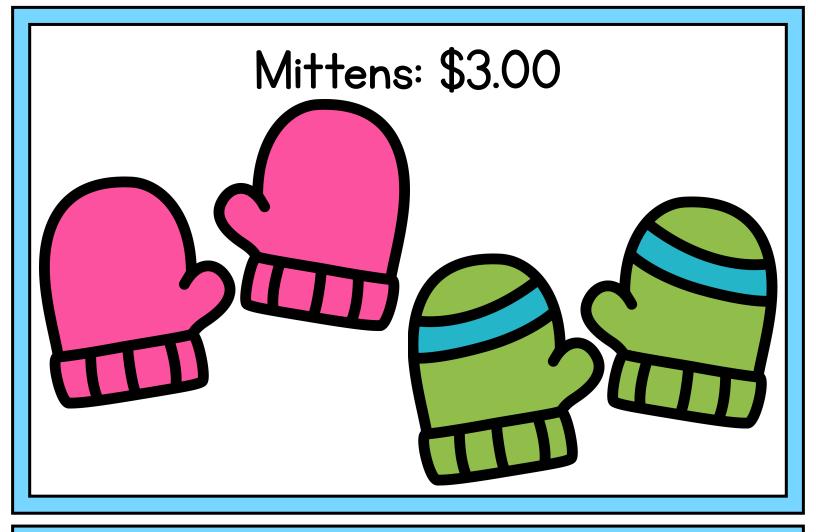

#### Directions:

- 1. Print and laminate the cards for your winter clothing shop.
- 2. The clothing item cards can be changed out on the "Today's Sale" sign using hook—and—loop fasteners.

# Today's Sale