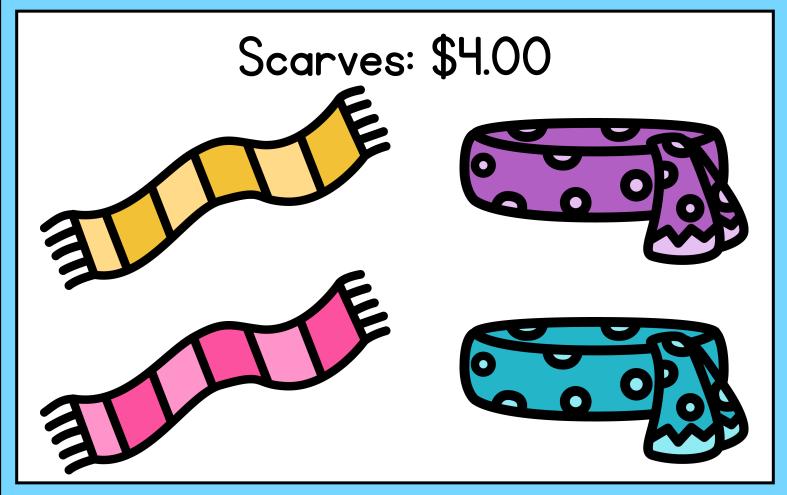

#### Directions:

- 1. Print and laminate the cards for your winter clothing shop.
- 2. The clothing item cards can be changed out on the "Today's Sale" sign using hook—and—loop fasteners.

# Today's Sale