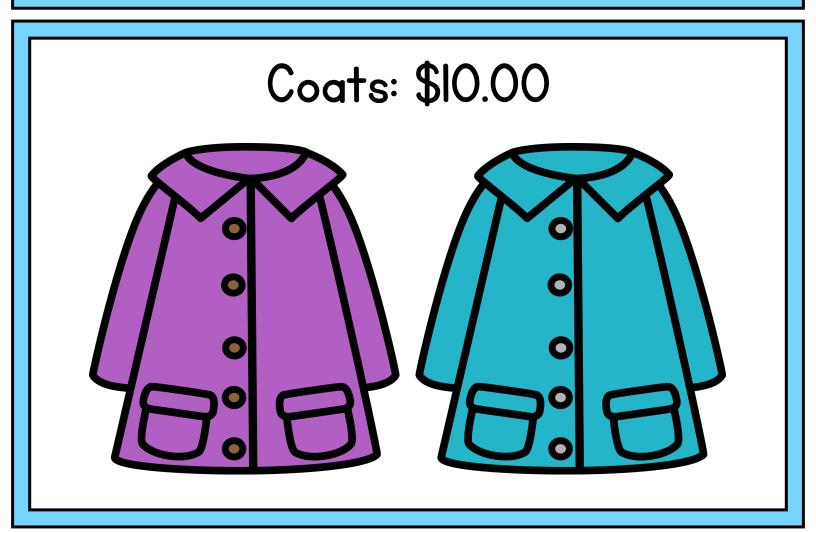

e PDF online or share this on Dropbox or another shared website.

Make sure to use the most current version of Adobe Reader to avoid any printing problems. If you have any questions, please email me at <a href="mailto:angela@teachingmama.org">angela@teachingmama.org</a>

### Clip art credit:



#### Directions:

- 1. Print and laminate the cards for your winter clothing shop.
- 2. The clothing item cards can be changed out on the "Today's Sale" sign using hook—and—loop fasteners.



### Winter Clothing Shop

Working Hours

Monday

10:00 a.m. - 7:00 p.m.

Tuesday

10:00 a.m. - 7:00 p.m.

Wednesday

10:00 a.m. - 7:00 p.m.

Thursday

10:00 a.m. - 7:00 p.m.

Friday

10:00 a.m. - 8:00 p.m.

Saturday

9:00 a.m. - 8:00 p.m.

Sunday

11:00 a.m. - 6:00 p.m.









# Today's Sale