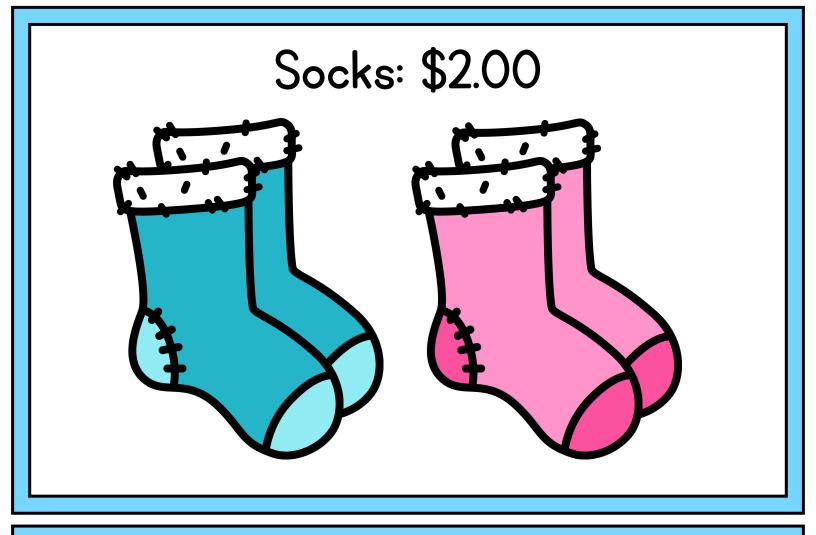

#### Directions:

- 1. Print and laminate the cards for your winter clothing shop.
- 2. The clothing item cards can be changed out on the "Today's Sale" sign using hook—and—loop fasteners.

# Today's Sale