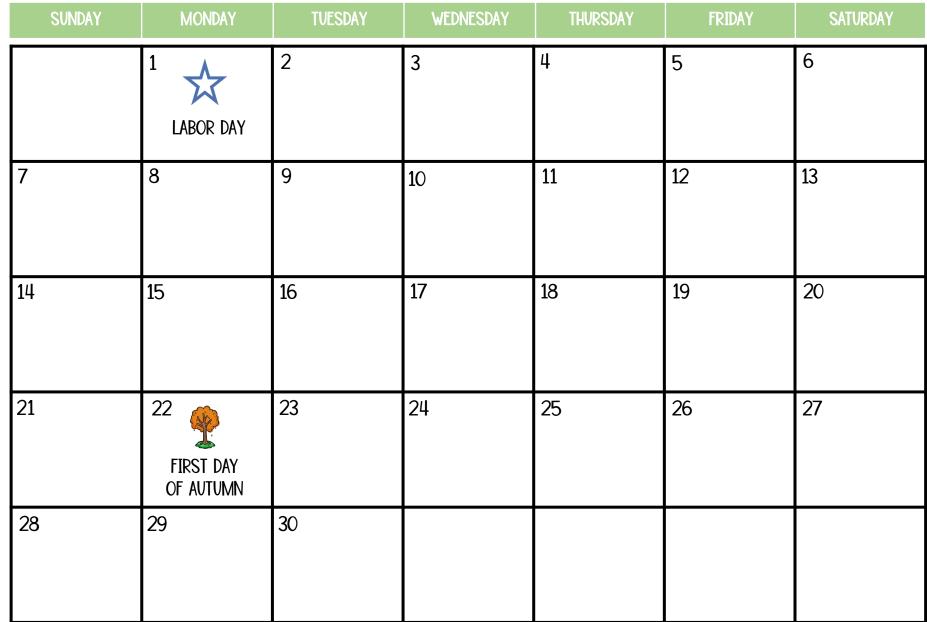

#### SEPTEMBER

My spider friend is cuddly and cute. Please don't squish him with your boot! He'll spin a web so beautiful and grand. Just like the one I made with my hand!