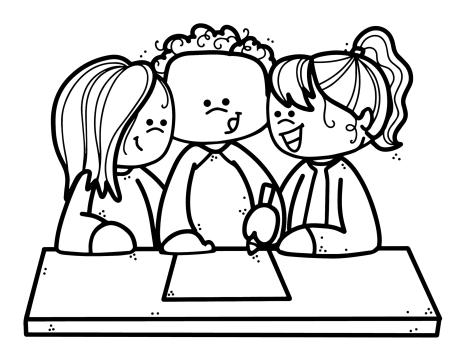

## **Center Time**

© 2021 teachingmama.org

I follow the rules during center time.

I stay in my center.

I don't walk around the room.

I use the materials for my work.

I don't play with them.

I use a quiet voice.

I don't yell in the classroom.

I use my time wisely.

I don't play around.

I share with others.

I respect my classmates.