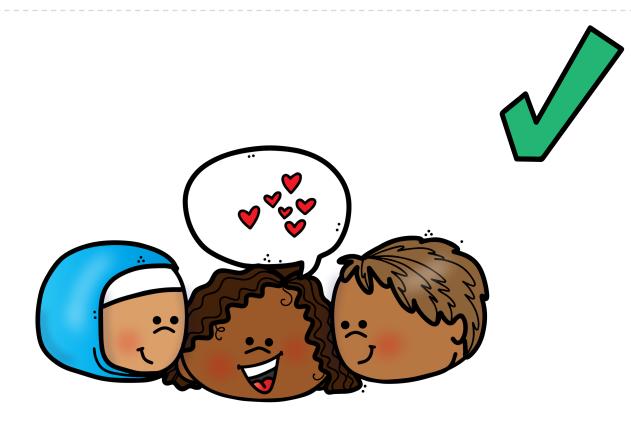

## Center Time

© 2021 teachingmama.org

I follow the rules during center time.

I stay in my center.

I don't walk around the room.

I use the materials for my work.

I don't play with them.

I use a quiet voice.

I don't yell in the classroom.

I use my time wisely.

I don't play around.

I share with others.

I respect my classmates.