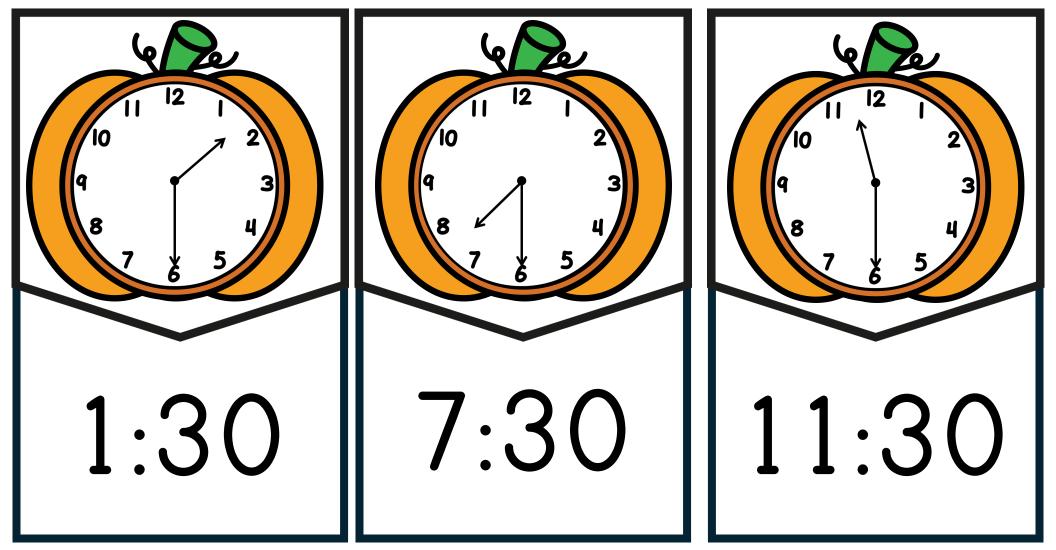

If you have any questions, please email me at angela@teachingmama.org

Directions: Cut apart the pumpkin time puzzles. Mix up the pieces. Have students match the time to the pumpkin clocks.

4:15

9:15