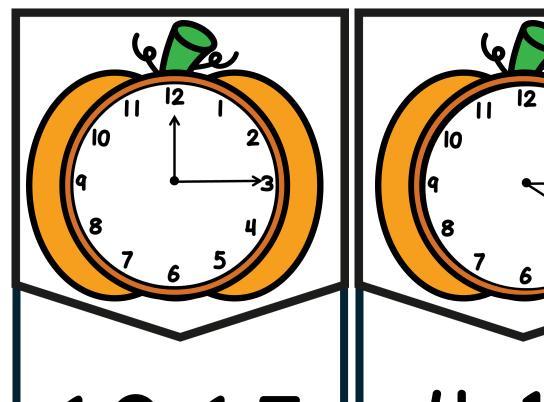

If you have any questions, please email me at angela@teachingmama.org

Directions: Cut apart the pumpkin time puzzles. Mix up the pieces. Have students match the time to the pumpkin clocks.

4:15

9:15