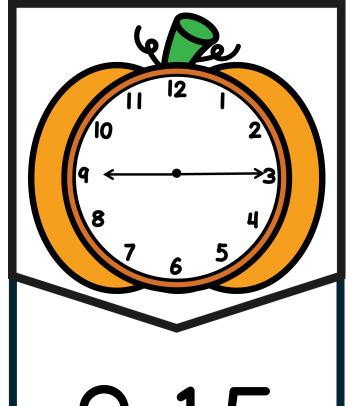

If you have any questions, please email me at angela@teachingmama.org

Directions: Cut apart the pumpkin time puzzles. Mix up the pieces. Have students match the time to the pumpkin clocks.

4:15

9:15