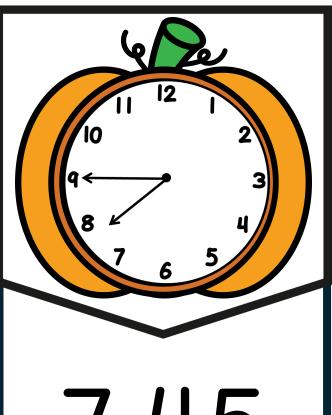

If you have any questions, please email me at angela@teachingmama.org

Directions: Cut apart the pumpkin time puzzles. Mix up the pieces. Have students match the time to the pumpkin clocks.

4:15

9:15