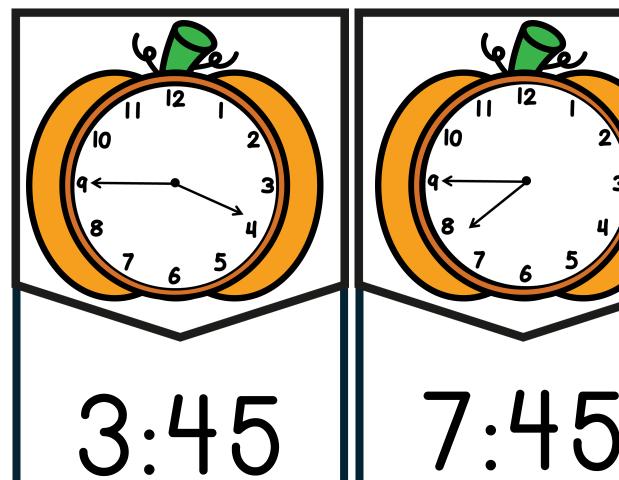

If you have any questions, please email me at angela@teachingmama.org

Directions: Cut apart the pumpkin time puzzles. Mix up the pieces. Have students match the time to the pumpkin clocks.

4:15

9:15