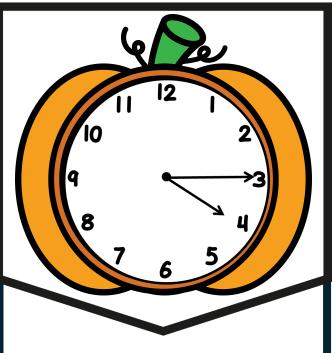

If you have any questions, please email me at angela@teachingmama.org

Directions: Cut apart the pumpkin time puzzles. Mix up the pieces. Have students match the time to the pumpkin clocks.

4:15

9:15