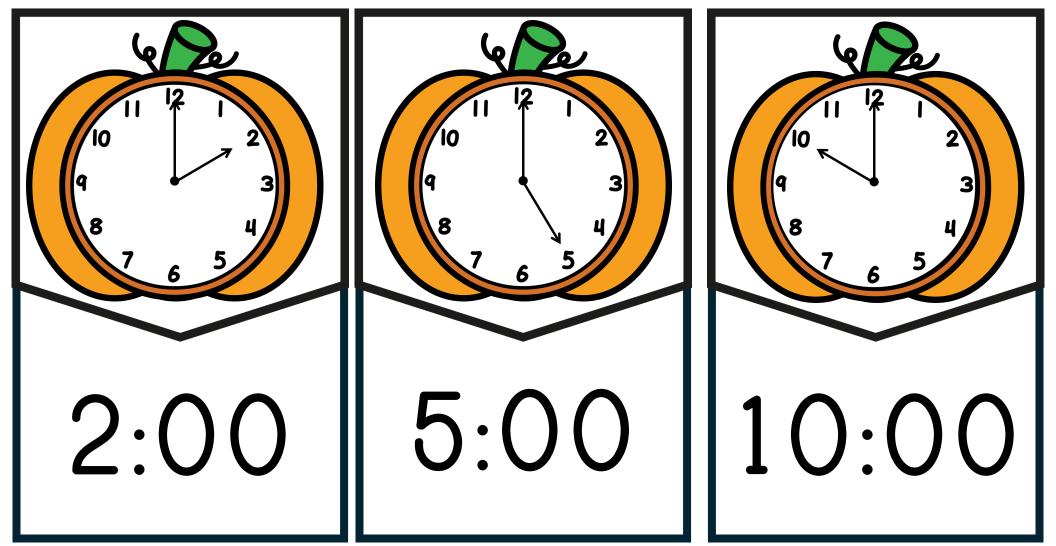

If you have any questions, please email me at angela@teachingmama.org

Directions: Cut apart the pumpkin time puzzles. Mix up the pieces. Have students match the time to the pumpkin clocks.

4:15

9:15