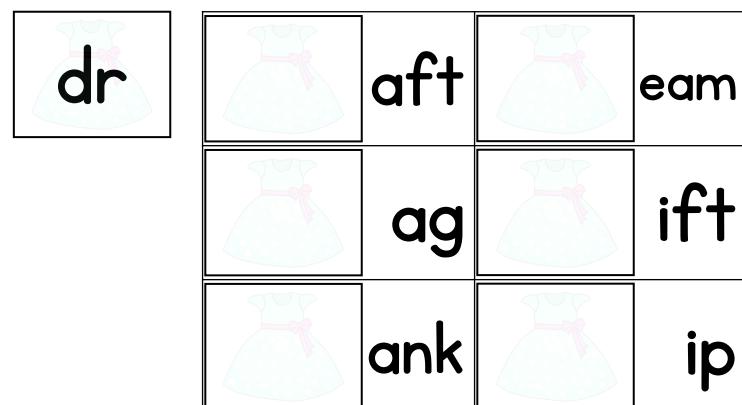

## Directions:

Place the blend card in front of each word and read the word.

Clip art credit:

Directions: Place the blend card in front of each word and read the word.

| ick | anch |
|-----|------|
| ace | ead  |
| ag  | ing  |