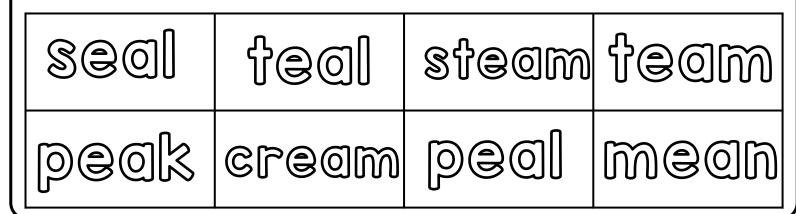

| peel | fries | chief | fie   |
|------|-------|-------|-------|
| stay | seal  | flies | thief |

Look at each picture. Color the correct spelling.
Write the word on the line.

dreim dream dreem

| Write the words in ABC order |  |  |  |
|------------------------------|--|--|--|
| meal team peak               |  |  |  |
|                              |  |  |  |
|                              |  |  |  |