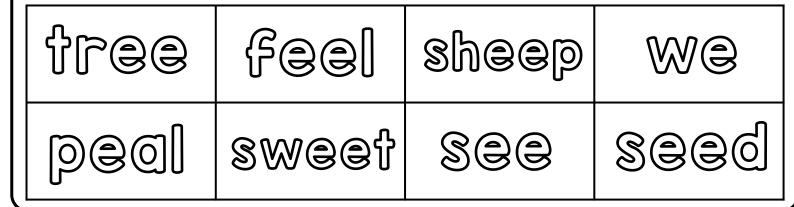

| feele | feel | feal |
|-------|------|------|
|       |      |      |

© teachingmama.org

Color the words that rhyme with bee.