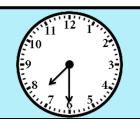

## MOVE BACK I

Directions - Print and laminate playing board and spinners. The first player spins and reads the time. Record the time. The next player goes. The player that reaches the snowman first is the winner.