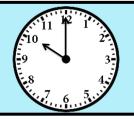

## MOVE BACK I

Directions - Print and laminate playing board and spinners. The first player spins and reads the time. Record the time. The next player goes. The player that reaches the snowman first is the winner.