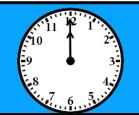

## MOVE BACK I

Directions - Print and laminate playing board and spinners. The first player spins and reads the time. Record the time. The next player goes. The player that reaches the snowman first is the winner.