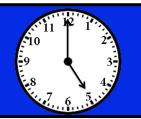

## MOVE BACK I

Directions - Print and laminate playing board and spinners. The first player spins and reads the time. Record the time. The next player goes. The player that reaches the snowman first is the winner.