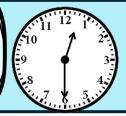

## MOVE BACK I

Directions - Print and laminate playing board and spinners. The first player spins and reads the time. Record the time. The next player goes. The player that reaches the snowman first is the winner.