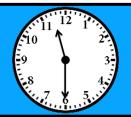

## MOVE BACK I

Directions - Print and laminate playing board and spinners. The first player spins and reads the time. Record the time. The next player goes. The player that reaches the snowman first is the winner.