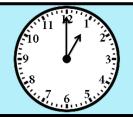

## MOVE BACK I

Directions - Print and laminate playing board and spinners. The first player spins and reads the time. Record the time. The next player goes. The player that reaches the snowman first is the winner.