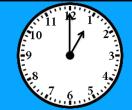

## MOVE BACK I

Directions - Print and laminate playing board and spinners. The first player spins and reads the time. Record the time. The next player goes. The player that reaches the snowman first is the winner.