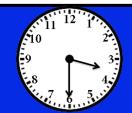

## MOVE BACK I

Directions - Print and laminate playing board and spinners. The first player spins and reads the time. Record the time. The next player goes. The player that reaches the snowman first is the winner.