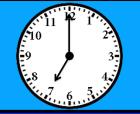

## MOVE BACK I

Directions - Print and laminate playing board and spinners. The first player spins and reads the time. Record the time. The next player goes. The player that reaches the snowman first is the winner.