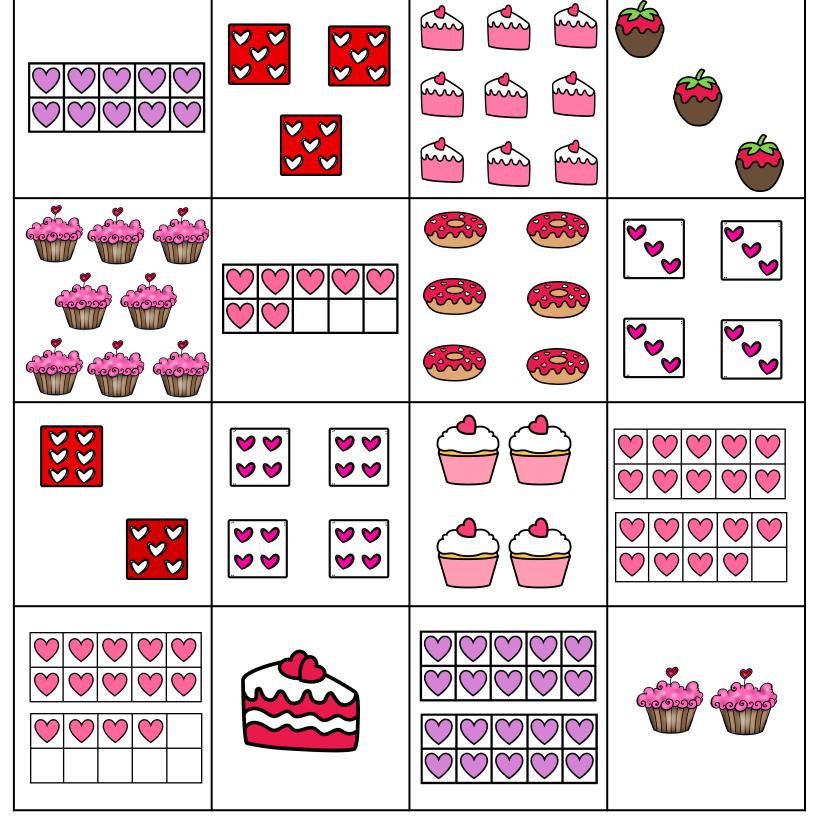

## VALENTINES DAY COUNTING I-20

Directions – Print and laminate board with numbers and puzzle pieces. Cut out square puzzle pieces. Count the numbers in each box. Place the matching card on top. You will see a picture when it is done.