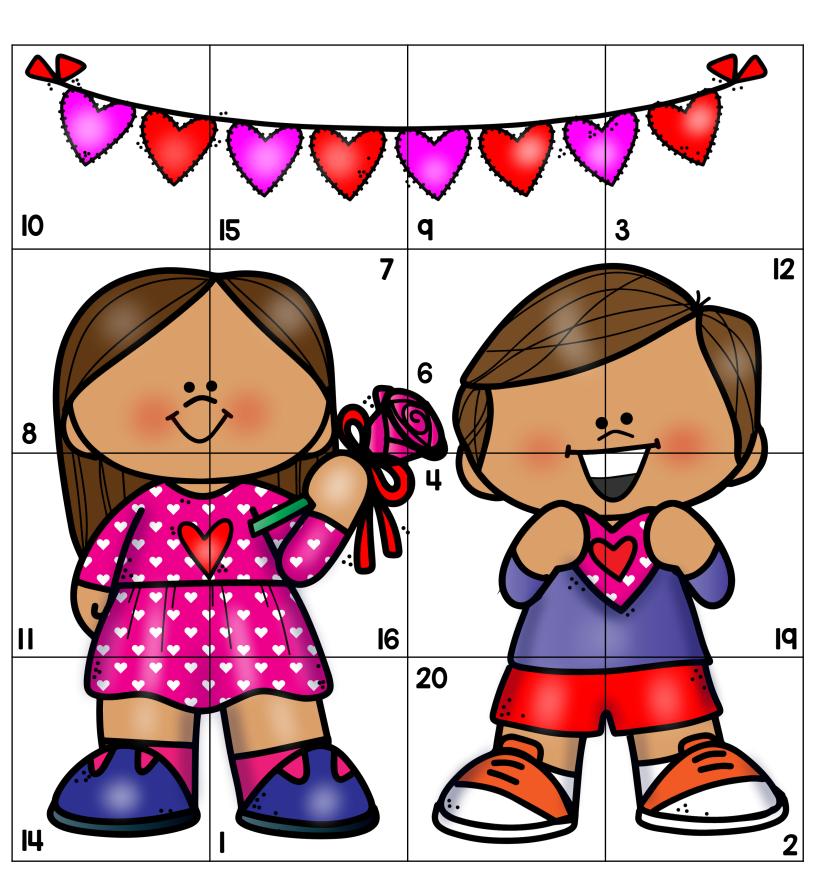

## VALENTINES DAY COUNTING I-20

Directions – Print and laminate board with numbers and puzzle pieces. Cut out square puzzle pieces. Count the numbers in each box. Place the matching card on top. You will see a picture when it is done.