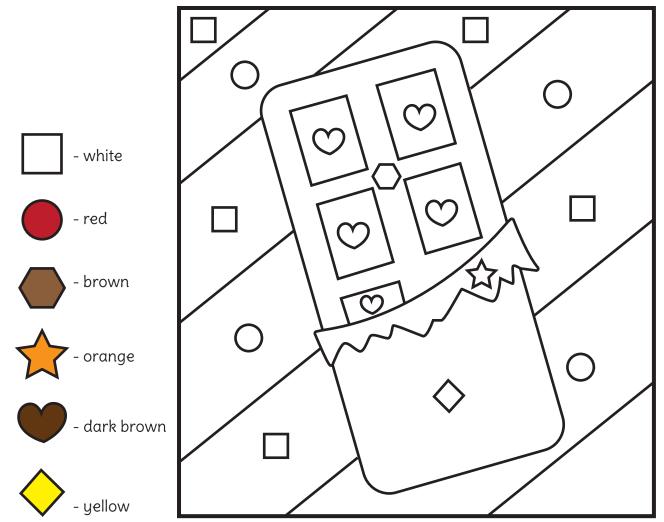

## Color, Count, Graph and Tally

Instructions: Color the picture using the code. Count the shapes, fill in the bar graph, and make a tally.

TEACHINGMAMA.ORG

# Color, Count, Graph and Tally

Instructions: Color the picture using the code. Count the shapes, fill in the bar graph, and make a tally.

Λ

 $\subset$ 