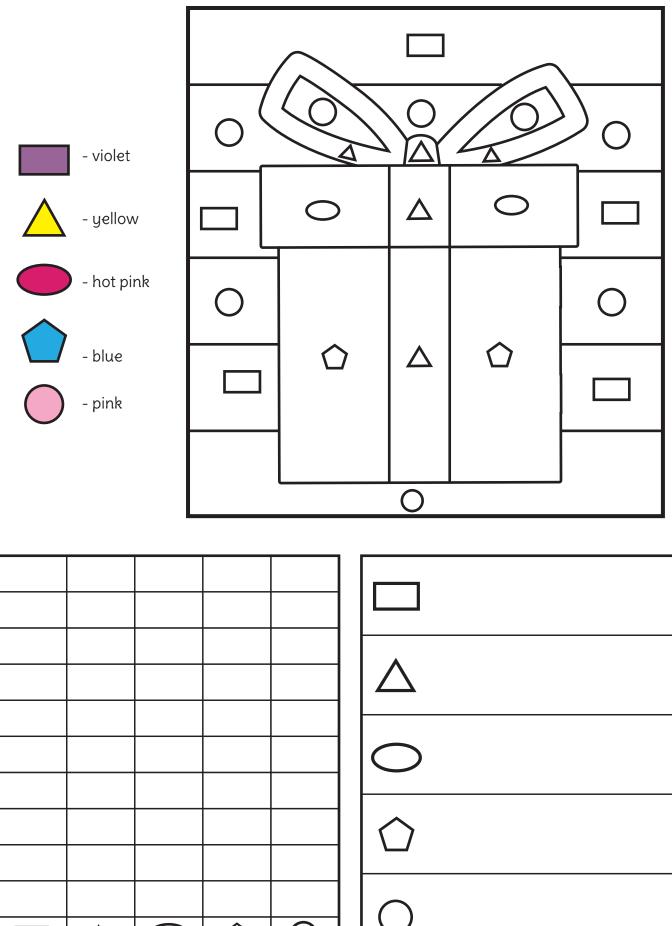

# Color, Count, Graph and Tally

Instructions: Color the picture using the code. Count the shapes, fill in the bar graph, and make a tally.

Λ

 $\subset$ 

# Color, Count, Graph and Tally

Instructions: Color the picture using the code. Count the shapes, fill in the bar graph, and make a tally.

|   |            |         | 0                     |
|---|------------|---------|-----------------------|
|   |            |         | $\bigcirc$            |
|   |            |         | $\overleftrightarrow$ |
| 0 | $\bigcirc$ | $\odot$ | $\heartsuit$          |