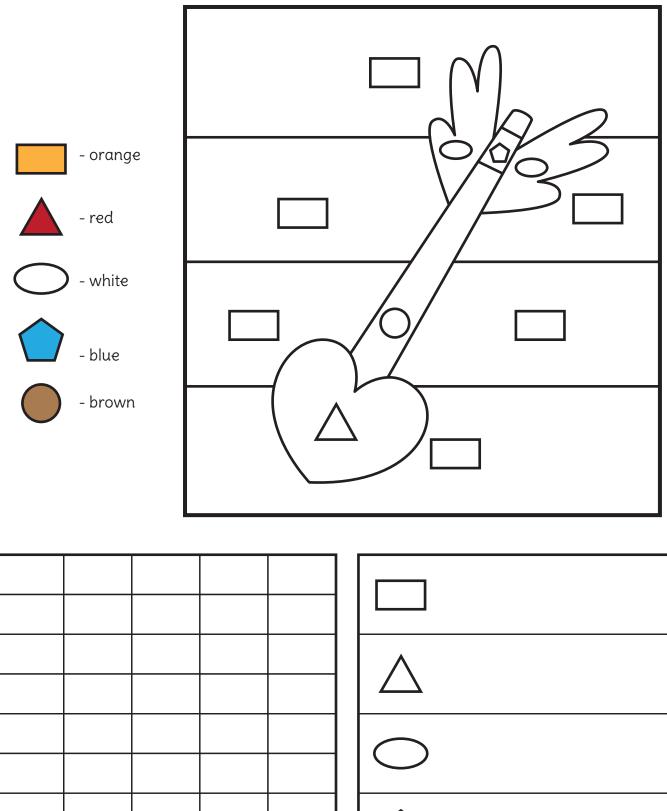

y.





TEACHINGMAMA.ORG

#### Name:

# Color, Count, Graph and Tally



#### Name: \_

# Color, Count, Graph and Tally



|  |   |            | $\bigcirc$ |
|--|---|------------|------------|
|  |   |            |            |
|  |   |            | $\odot$    |
|  | 0 | $\diamond$ | $\Diamond$ |

### Name: \_\_\_\_\_

# Color, Count, Graph and Tally





# Color, Count, Graph and Tally



|   |            |         | 0                     |
|---|------------|---------|-----------------------|
|   |            |         | $\bigcirc$            |
|   |            |         | $\overleftrightarrow$ |
| 0 | $\bigcirc$ | $\odot$ | $\heartsuit$          |

# Color, Count, Graph and Tally

Instructions: Color the picture using the code. Count the shapes, fill in the bar graph, and make a tally.



Λ

 $\subset$ 

#### Name:

## Color, Count, Graph and Tally





# Color, Count, Graph and Tally

Instructions: Color the picture using the code. Count the shapes, fill in the bar graph, and make a tally.



|   |            |         | 0                     |
|---|------------|---------|-----------------------|
|   |            |         | $\bigcirc$            |
|   |            |         | $\overleftrightarrow$ |
| 0 | $\bigcirc$ | $\odot$ | $\heartsuit$          |

TEACHINGMAMA.ORG