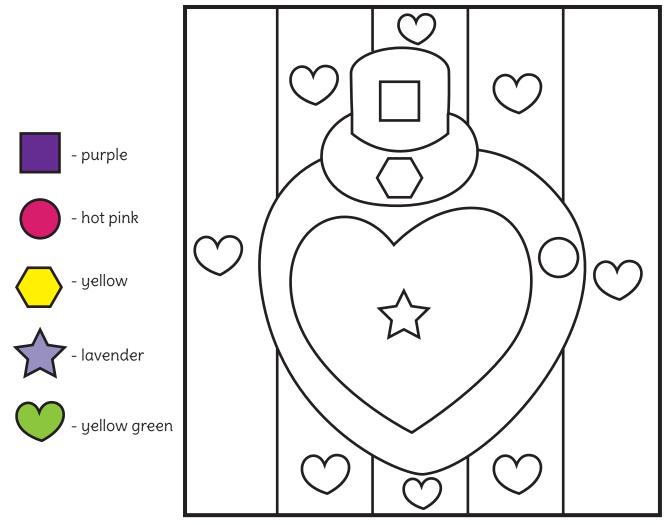

# Color, Count, Graph and Tally

# Color, Count, Graph and Tally

Instructions: Color the picture using the code. Count the shapes, fill in the bar graph, and make a tally.

Λ

 $\subset$ 