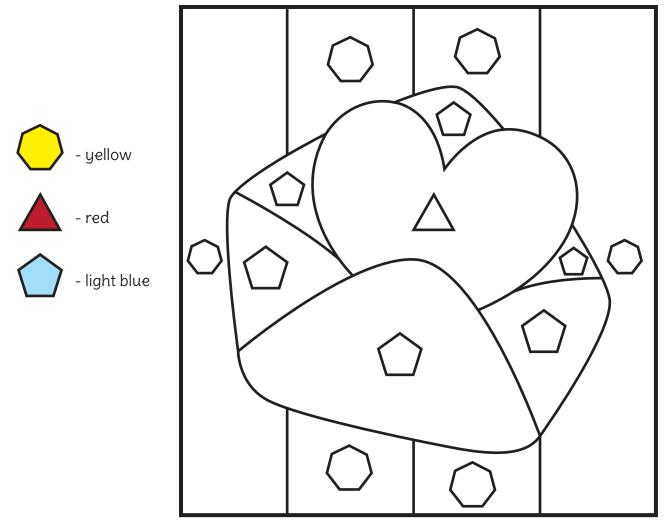

## Color, Count, Graph and Tally

Instructions: Color the picture using the code. Count the shapes, fill in the bar graph, and make a tally.

TEACHINGMAMA.ORG

# Color, Count, Graph and Tally

Instructions: Color the picture using the code. Count the shapes, fill in the bar graph, and make a tally.

Λ

 $\subset$ 