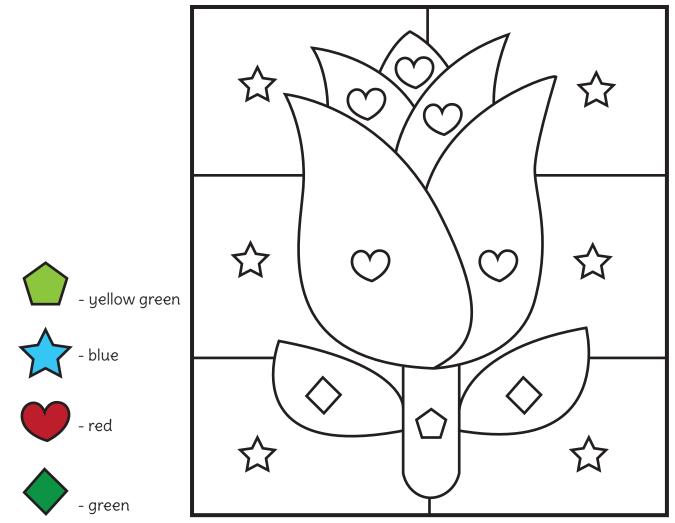

## Color, Count, Graph and Tally

Instructions: Color the picture using the code. Count the shapes, fill in the bar graph, and make a tally.

TEACHINGMAMA.ORG

# Color, Count, Graph and Tally