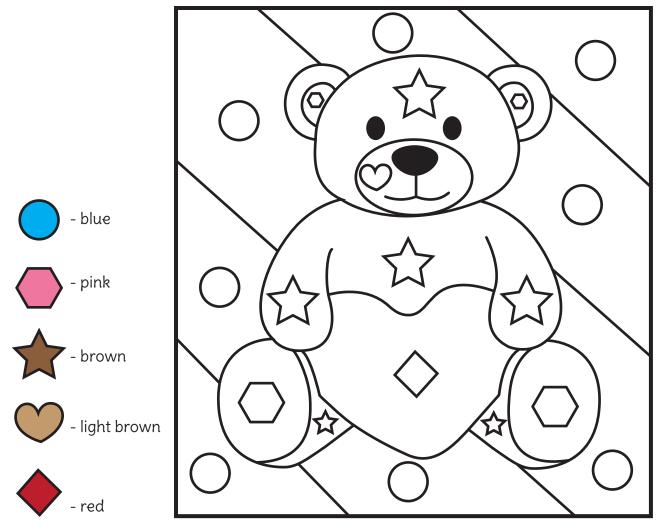

## Color, Count, Graph and Tally

Instructions: Color the picture using the code. Count the shapes, fill in the bar graph, and make a tally.

TEACHINGMAMA.ORG

# Color, Count, Graph and Tally

Instructions: Color the picture using the code. Count the shapes, fill in the bar graph, and make a tally.

Λ

 $\subset$ 