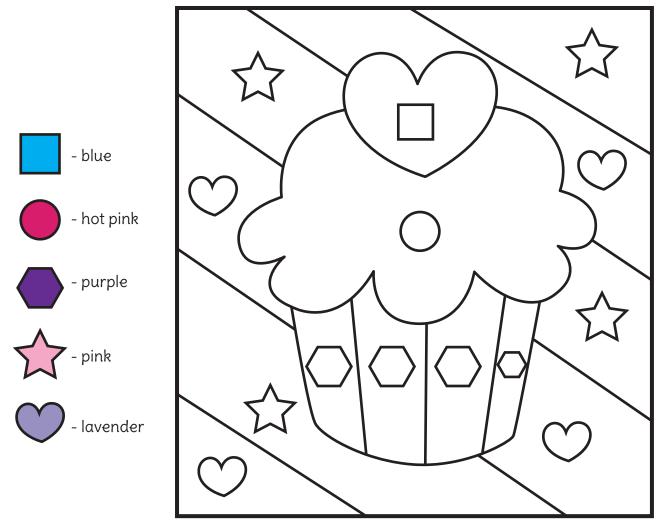

#### Name:

## Color, Count, Graph and Tally

Instructions: Color the picture using the code. Count the shapes, fill in the bar graph, and make a tally.





TEACHINGMAMA.ORG

#### Name:

# Color, Count, Graph and Tally



#### Name: \_

# Color, Count, Graph and Tally



|  |   |            | $\bigcirc$ |
|--|---|------------|------------|
|  |   |            |            |
|  |   |            | $\odot$    |
|  | 0 | $\diamond$ | $\Diamond$ |

### Name: \_\_\_\_\_

# Color, Count, Graph and Tally





# Color, Count, Graph and Tally



|   |            |         | 0                     |
|---|------------|---------|-----------------------|
|   |            |         | $\bigcirc$            |
|   |            |         | $\overleftrightarrow$ |
| 0 | $\bigcirc$ | $\odot$ | $\heartsuit$          |

# Color, Count, Graph and Tally

Instructions: Color the picture using the code. Count the shapes, fill in the bar graph, and make a tally.



Λ

 $\subset$ 

#### Name:

## Color, Count, Graph and Tally





# Color, Count, Graph and Tally

Instructions: Color the picture using the code. Count the shapes, fill in the bar graph, and make a tally.



|   |            |         | 0                     |
|---|------------|---------|-----------------------|
|   |            |         | $\bigcirc$            |
|   |            |