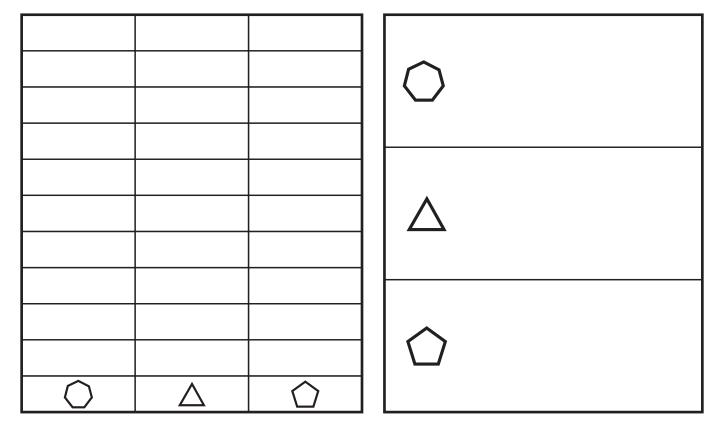

# Color, Count, Graph and Tally

|  |   |            | $\bigcirc$ |
|--|---|------------|------------|
|  |   |            |            |
|  |   |            | $\odot$    |
|  | 0 | $\diamond$ | $\Diamond$ |

# Color, Count, Graph and Tally

|   |            |         | 0                     |
|---|------------|---------|-----------------------|
|   |            |         | $\bigcirc$            |
|   |            |         | $\overleftrightarrow$ |
| 0 | $\bigcirc$ | $\odot$ | $\heartsuit$          |

# Color, Count, Graph and Tally

Instructions: Color the picture using the code. Count the shapes, fill in the bar graph, and make a tally.

|   |            |         | 0                     |
|---|------------|---------|-----------------------|
|   |            |         | $\bigcirc$            |
|   |            |         | $\overleftrightarrow$ |
| 0 | $\bigcirc$ | $\odot$ | $\heartsuit$          |