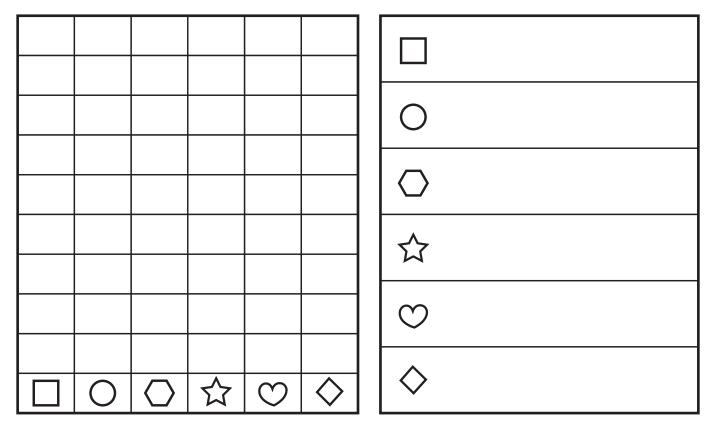

# Color, Count, Graph and Tally

|  |   |            | $\bigcirc$ |
|--|---|------------|------------|
|  |   |            |            |
|  |   |            | $\odot$    |
|  | 0 | $\diamond$ | $\Diamond$ |

# Color, Count, Graph and Tally

|   |            |         | 0                     |
|---|------------|---------|-----------------------|
|   |            |         | $\bigcirc$            |
|   |            |         | $\overleftrightarrow$ |
| 0 | $\bigcirc$ | $\odot$ | $\heartsuit$          |

# Color, Count, Graph and Tally

Instructions: Color the picture using the code. Count the shapes, fill in the bar graph, and make a tally.

|   |            |         | 0                     |
|---|------------|---------|-----------------------|
|   |            |         | $\bigcirc$            |
|   |            |         | $\overleftrightarrow$ |
| 0 | $\bigcirc$ | $\odot$ | $\heartsuit$          |