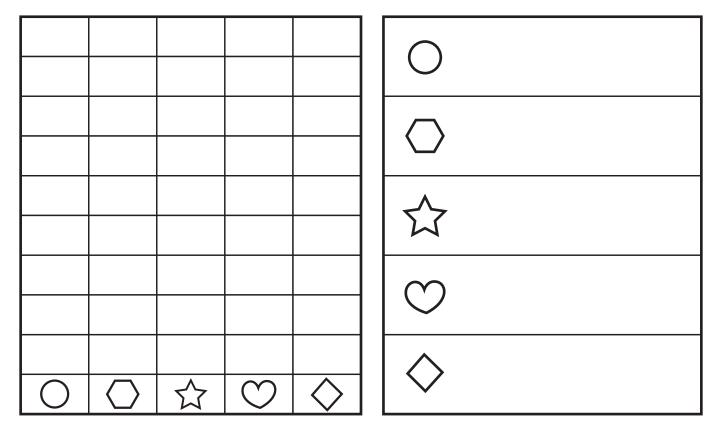

# Color, Count, Graph and Tally

|  |   |            | $\bigcirc$ |
|--|---|------------|------------|
|  |   |            |            |
|  |   |            | $\odot$    |
|  | 0 | $\diamond$ | $\Diamond$ |

# Color, Count, Graph and Tally

|   |            |         | 0                     |
|---|------------|---------|-----------------------|
|   |            |         | $\bigcirc$            |
|   |            |         | $\overleftrightarrow$ |
| 0 | $\bigcirc$ | $\odot$ | $\heartsuit$          |

# Color, Count, Graph and Tally

Instructions: Color the picture using the code. Count the shapes, fill in the bar graph, and make a tally.

|   |            |         | 0                     |
|---|------------|---------|-----------------------|
|   |            |         | $\bigcirc$            |
|   |            |         | $\overleftrightarrow$ |
| 0 | $\bigcirc$ | $\odot$ | $\heartsuit$          |